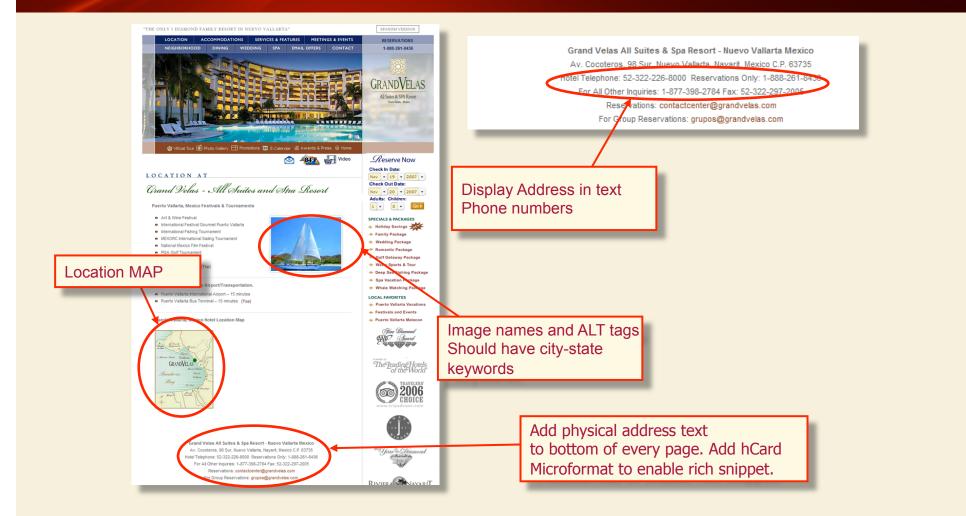

### **Website Optimized for Local Search**

3

### **Rich Snippet**

#### What/Why - Rich snippet?

**Address** 

- Rich Snippet is Google's way of indexing most critical and time sensitive information on a website faster.
- User can achieve rich SERPs by providing certain information on the site such as address, phone numbers, reviews, events etc in the rich snippet format.
- Helps user get relevant / realtime information quickly.
- Site is indexed faster by Google.