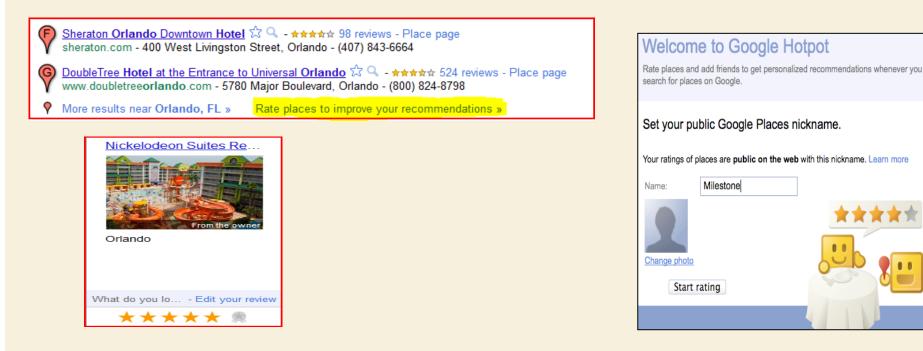

### **Reviews – Problems, Solutions**

- Fragmentation in Reviews Site Solved by HotPot
- HotPot has high likely hood to be more successful than Facebook Places, Foursqure and other reviews sites
- Hotpot results are based on yours, your friends reviews and also based on traditional place algorithmic signals i.e. review volume, link authority, sentiment analysis etc.

### **Google Hotpot Now on Google.com Search**

10

- 1. Hotpot recommendations are now available on your regular search results on Google.com.
- 2. User needs to have any google account to rate on HotPot.
- 3. Your search results will be personalized based on your usage history.
- 4. Google shows explanations on why you/your friend like that place