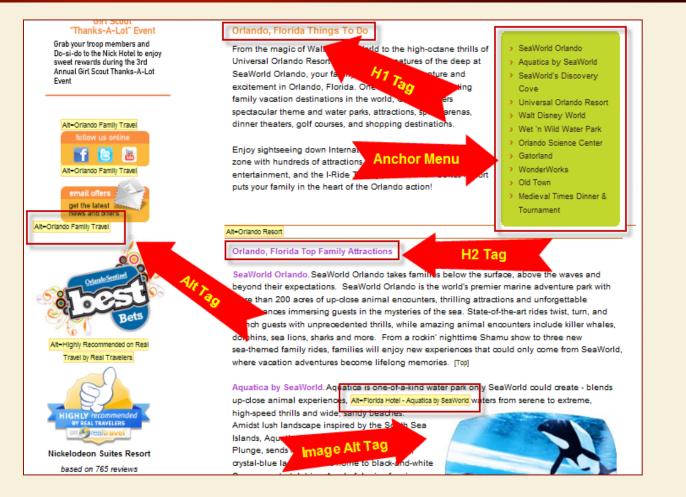

### **Website Optimized for Local Search**

3

#### What/Why - Rich snippet?

**Address** 

- Rich Snippet is Google's way of indexing most critical and time sensitive information on a website faster.
- User can achieve rich SERPs by providing certain information on the site such as address, phone numbers, reviews, events etc in the rich snippet format.
- Helps user get relevant / realtime information quickly.
- Site is indexed faster by Google.