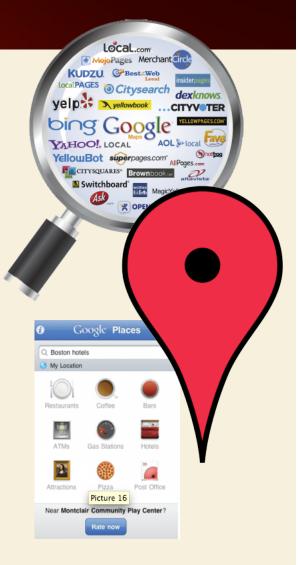

### **Factors Impacting Local Search Today**

### Off Page Factors – Accurate & Consistent Information

- IYP' & Local
  - YellowPages.com
  - SuperPages.com
  - MagicYellow.com
  - Info USA
  - Localeze
  - City Search
  - Acxicom
  - Insider Pages
  - ShopCity.Com
  - Dexknows.com
  - Zidster.com
  - Kudzu
  - Local.com
  - Cityvoter

#### **Business Directories / Verticals**

- Business.com
- Best of the Web (botw.org)
- Yelp & Trip Advisors
- Reviews sites
- Several other relevant city and state directories