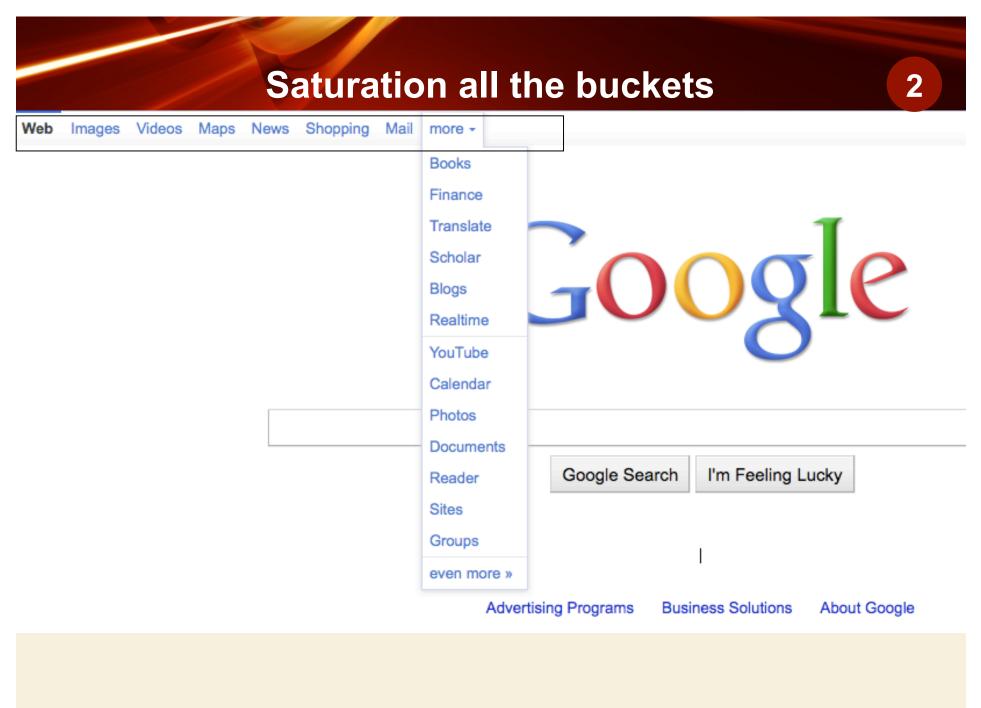

### **Things to Remember - Conclusion**

- Leverage all the factors impacting your local search
- ✓ Make sure your site is optimized for local search
- Enhance your Google place account
- Consistent and accurate information on IYPs, Relevant Sites, Directories
- Saturate Local Search Buckets Map, Images, Video, Mobile, Social and Hyper local Platform
- Watch for Google HotPot and Place account