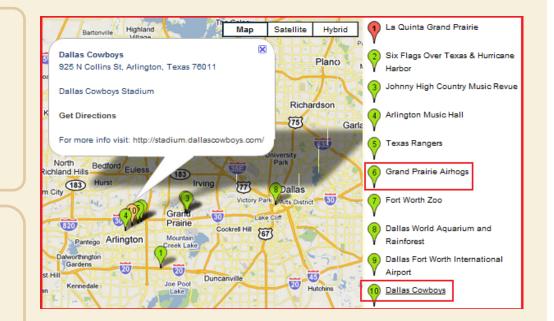

### Optimizing Map Search with location based data - Customizable and personable

#### What is a Custom Map (E-maps)?

- A dynamic map posted on the website, which contains information about the property and nearby attractions
- The custom map is created on a spreadsheet and shared publicly on Google Doc.

#### Why should we do Custom Maps?

- Easy to manage local attractions.
- Custom maps are easily crawl able by search engine.
- Add attractions on Google Doc's and it reflects the map real time.
- · Places account gets more credibility
- Helps drive more traffic
- Map with attraction gets high visibility in mobile/local search

#### **Results?**

- Hotels places listing started to show search queries that custom map is optimized for.
- This means that custom map is driving traffic to listing/site for local attractions.

|     | 11574    | 4 impressions                                                                                                                              |             |               |                                                                                             |   |
|-----|----------|--------------------------------------------------------------------------------------------------------------------------------------------|-------------|---------------|---------------------------------------------------------------------------------------------|---|
|     |          | How many times users saw your business listing as a local search result 📀                                                                  |             |               |                                                                                             |   |
| _   |          | actions<br>How many times users showed i<br>12 Clicks for more info on Mag<br>0 Clicks for driving directions<br>59 Clicks to your website | DS          | iness listing | Our places listing show for<br>search queries which are local<br>attractions on the E maps. |   |
| Гор | search   | queries ?                                                                                                                                  |             | <u> </u>      |                                                                                             |   |
|     | Query    |                                                                                                                                            | Impressions |               |                                                                                             |   |
| 1.  | cowboy   | /s stadium                                                                                                                                 | 2384        |               |                                                                                             |   |
| 2.  | ripleys  | grand prarie, tx                                                                                                                           | 2286        |               |                                                                                             |   |
| 3.  | cowboy   | / stadium                                                                                                                                  | 2000        |               |                                                                                             | - |
| 4.  | cowboy   | /S                                                                                                                                         | 839         |               |                                                                                             |   |
| 5.  | la quint | а                                                                                                                                          | 797         |               |                                                                                             |   |
| 6.  | hotels   |                                                                                                                                            | 477         |               |                                                                                             |   |
| 7.  | luxury h | notels                                                                                                                                     | 246         |               |                                                                                             |   |
| 8.  | laquinta | 3                                                                                                                                          | 181         |               |                                                                                             |   |
| 9.  | dallas d | cowboys stadium                                                                                                                            | 168         |               |                                                                                             |   |
| 10. | extende  | ed stay hotels                                                                                                                             | 161         |               |                                                                                             |   |