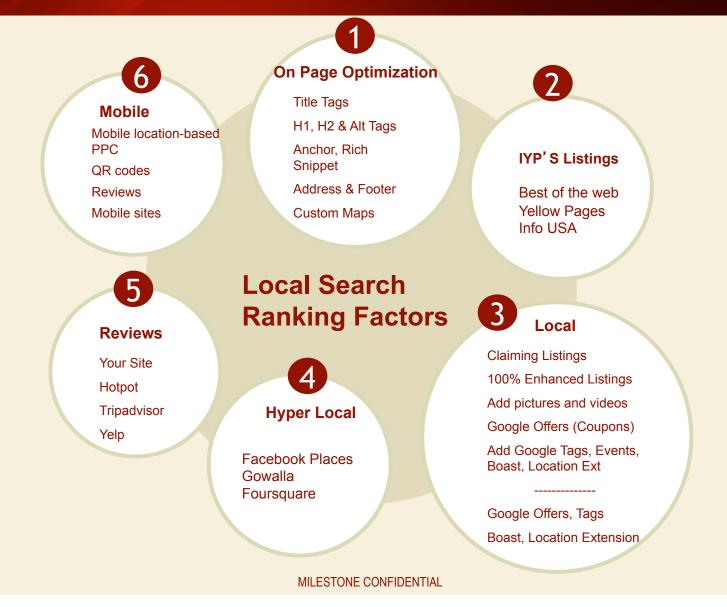

# Local Search Ranking Factors

### **On-Page Optimization**

### **Rich Snippet**

### Optimizing Map Search with location based data - Customizable and personable

### Hyperlocal – On Mobile/ Social

### Reviews

### **Mobile Search**

6

Google Webmaster Provides data coming to the website through Mobile, Image and Video Search. Use the filter to see data coming from any type of search, location.

| Search queries                                                                                                                                                                                                                                                                                                                                                          | Search queries                                                                                                                                                                                                                                                                                                                                                                                                                                                                                                                                                                                                                                                                                                                                                                                                                                                                                                                                                                                                                                                                                                                                                                                                                                                                                                                                                                                                                                                                                                                                                                                                                                                                                                                                                                                                                                                                                                                                                                                                                                                       |                                                                             |                                                                                                              |
|-------------------------------------------------------------------------------------------------------------------------------------------------------------------------------------------------------------------------------------------------------------------------------------------------------------------------------------------------------------------------|----------------------------------------------------------------------------------------------------------------------------------------------------------------------------------------------------------------------------------------------------------------------------------------------------------------------------------------------------------------------------------------------------------------------------------------------------------------------------------------------------------------------------------------------------------------------------------------------------------------------------------------------------------------------------------------------------------------------------------------------------------------------------------------------------------------------------------------------------------------------------------------------------------------------------------------------------------------------------------------------------------------------------------------------------------------------------------------------------------------------------------------------------------------------------------------------------------------------------------------------------------------------------------------------------------------------------------------------------------------------------------------------------------------------------------------------------------------------------------------------------------------------------------------------------------------------------------------------------------------------------------------------------------------------------------------------------------------------------------------------------------------------------------------------------------------------------------------------------------------------------------------------------------------------------------------------------------------------------------------------------------------------------------------------------------------------|-----------------------------------------------------------------------------|--------------------------------------------------------------------------------------------------------------|
| Top queries     Top pages       Filters     Not "hilton"                                                                                                                                                                                                                                                                                                                | Top queries <u>Top pages</u><br>Filters Not "world" Mobile                                                                                                                                                                                                                                                                                                                                                                                                                                                                                                                                                                                                                                                                                                                                                                                                                                                                                                                                                                                                                                                                                                                                                                                                                                                                                                                                                                                                                                                                                                                                                                                                                                                                                                                                                                                                                                                                                                                                                                                                           | Reservations<br>877-987-8378<br>Orlando, Florida                            | World Quest<br>R E 5 O R T<br>Discover more<br>WORLD QUEST<br>ORLANDO RESORT                                 |
| Queries: not containing  hilton  Search:  Mobile  All Image Mobile Mobile (smartphone) Video Web                                                                                                                                                                                                                                                                        | 2/7/11<br>Queries not containing "world" ⋉<br>75                                                                                                                                                                                                                                                                                                                                                                                                                                                                                                                                                                                                                                                                                                                                                                                                                                                                                                                                                                                                                                                                                                                                                                                                                                                                                                                                                                                                                                                                                                                                                                                                                                                                                                                                                                                                                                                                                                                                                                                                                     | Overview<br>Services<br>Location<br>Dining<br>Packages<br>Photos<br>Contact |                                                                                                              |
| Image: San francisco hotels         Image: San francisco         Image: San francisco         Image: San francisco         Image: San francisco hotel         Image: San francisco hotel | Query         Image: Constraint on the state of the | Reviews<br>Book Now<br>Overview                                             | WorldQuest Orlando Res<br>perfect all-suite hotel for<br>family vacation to Walt I<br>and Universal Studios. |