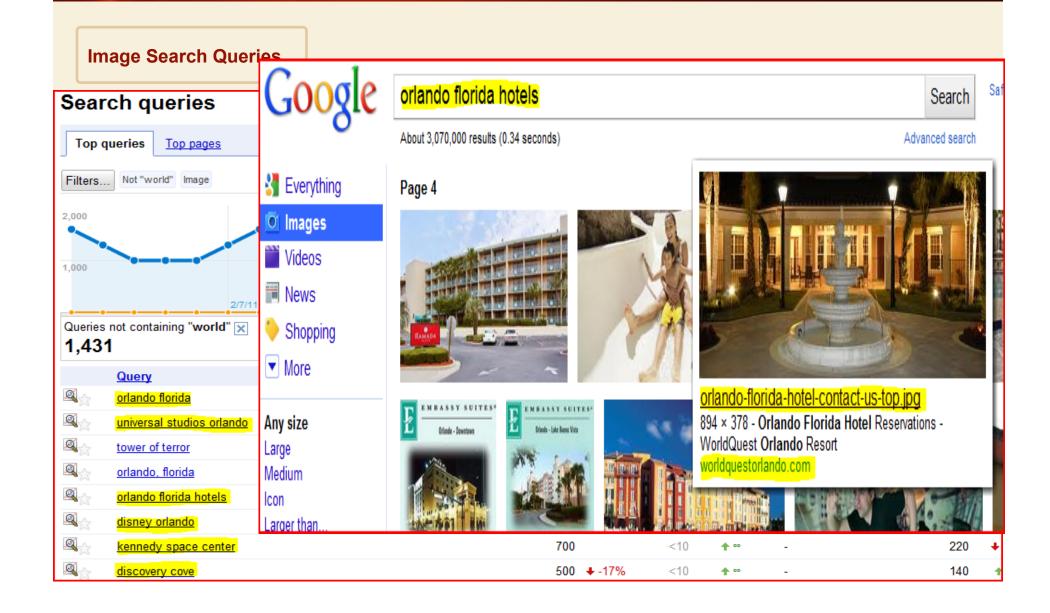

| Overview<br>Services<br>Location<br>Dining<br>Packages<br>Photos<br>Contact |                                                                                                              |
| Image: San francisco hotels         Image: San francisco         Image: San francisco         Image: San francisco         Image: San francisco hotel         Image: San francisco hotel | Query         Image: Constraint on the state of the | Reviews<br>Book Now<br>Overview                                             | WorldQuest Orlando Res<br>perfect all-suite hotel for<br>family vacation to Walt I<br>and Universal Studios. |

### **Google Search Queries - Images**



### Off Page Factors – Accurate & Consistent Information

- IYP' & Local
  - YellowPages.com
  - SuperPages.com
  - MagicYellow.com
  - Info USA
  - Localeze
  - City Search
  - Acxicom
  - Insider Pages
  - ShopCity.Com
  - Dexknows.com
  - Zidster.com
  - Kudzu
  - Local.com
  - Cityvoter

#### **Business Directories / Verticals**

- Business.com
- Best of the Web (botw.org)
- Yelp & Trip Advisors
- Reviews sites
- Several other relevant city and state directories



### **Best Practices – Google Places**

- Validate and Enhance Google place listing. Claim and delete duplicate listings.
- Use exact business name as it is on maps & real world. Do not add additional keywords in the title of the listings.
- Proper Use of Categories. Do not add random categories. See which categories are r