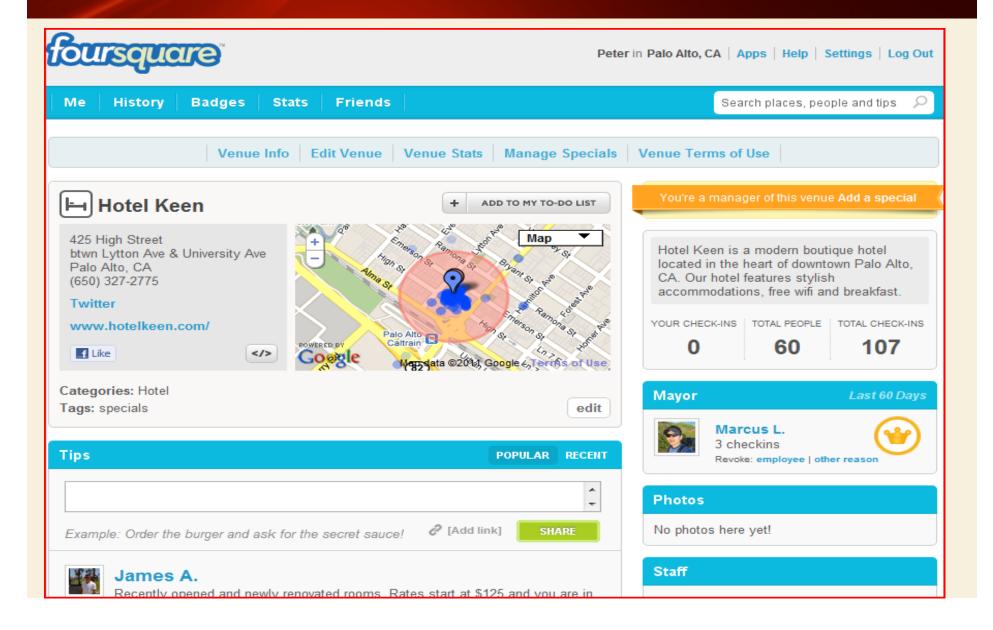

|
| <b>2</b> people like this             | 'OING"            | International Dr S<br>© 2010 Navteq © 2010 Microsoft                                                                                                                                                                    |
| Create a Page<br>Report Page<br>Share |                   |                                                                                                                                                                                                                         |

### **Four Square – Claimed Listing**



### Reviews

## Encourage users to write reviews about the property.

- Google Improves search results by collecting user reviews about the listing which are available on the web.
- Encourage users to write reviews or blog about the business. Connect all the reviews sites, hotpot site from your site
- Leverage your site, google hotpot and reviews site specific to your vertical and gather reviews from users.



10

### **Reviews – Problems, Solutions**

- Fragmentation in Reviews Site Solved by HotPot
- HotPot has high likely hood to be more successful than Facebook Places, Foursqure and other reviews sites
- Hotpot results are based on yours, your friends reviews and also based on traditional place algorithmic signals i.e. review volume, link authority, sentiment analysis etc.





### *