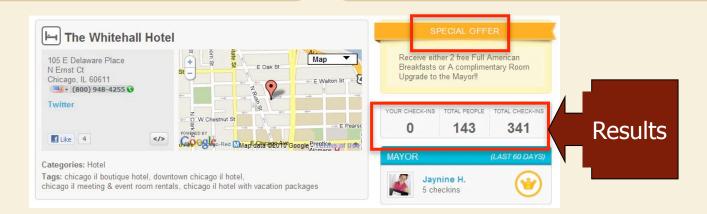

### **Best Practices – Google Places**

- Validate and Enhance Google place listing. Claim and delete duplicate listings.
- Use exact business name as it is on maps & real world. Do not add additional keywords in the title of the listings.
- Proper Use of Categories. Do not add random categories. See which categories are recognized by google in that location..
- Reference Social Media Profiles. Add as many photos / videos as possible. (Owner/ User created video on You tube)
- Fix incorrect marker location. Add coupons, Google Map and tags
- Include keywords and geomodifiers in "Additional Details"
- Multiple businesses are at the same location and getting citation to different URL - Claim /enhance listing separately for each business. Try to differentiate business by adding suite number or changing location on the map
- Accurate Information about your business on third-party sites
- Encourage customers to review or blog about your business. Google uses reviews and feedback to improve search results

#### We're on the map

9